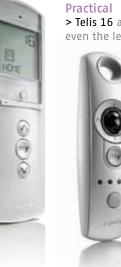

#### Central control of shutters

> Telis 16 one remote control, to close all shutters with a click. Even when you are away for a short time, you can use this simple reflex action, and be sure you never forget anything.

> > Telis 16 a single control point, with all devices in reach, even the least accessible