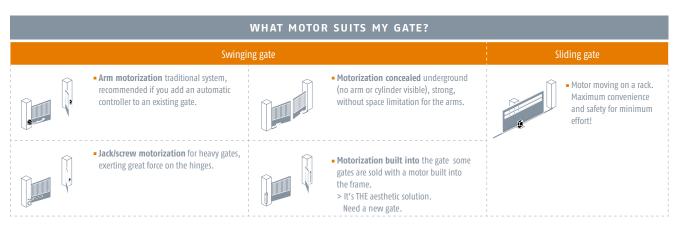

## Gates... Discover a life of ease

In addition to provide protection, your gate immediately signals the style of house it conceals. Shape, colour, material: your choice! (However, check on the type of opening - see previous page).

Using a motorized gate powered by Somfy improves the security of your home, by eliminating from the daily chore of having to open and close it. Just one click to open and close the gate, without having to leave the comfort of your car, or running out of the house to open up for visitors... what a lot of time and energy you save!

of the wind on it, the available space, and the quality of its installation. Ask your Somfy installer for advice.

 $\wedge$ 

my

Control...

to suit your own wishes