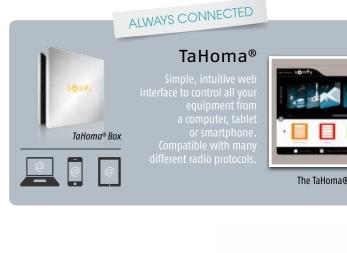

## **TaHoma**<sup>®</sup>

You and your home: always connected

#### TaHoma<sup>®</sup>, we love you!

With the new TaHoma<sup>®</sup> application, Somfy places real, condensed, technological control into your hands. Tahoma simplifes the control, programming and monitoring of all of your home devices. It's so intuitive to use, why wait?

Accessible over the internet, via a computer, smartphone or tablet, with the TaHoma<sup>®</sup> interface, you have touch control of windows, shutters, blinds, lights, gate, heating, alarm, cameras, sensors, etc.

#### TAHOMA BOX, **TECHNOLOGY TO LIVE WITH**

#### Simple

SOmfy.

The TaHoma® Box radically simplifies control in the house

- Easily control your home whether you're home or away with the TaHoma<sup>®</sup> interface.
- You customize your home automation, at any time, so you stay in control.