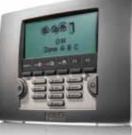

## Useful info

**Prevention rather than cure...** Central control unit, detectors, cameras, alarms, etc., to suit every need, made-to-measure solution to protect your whole house. Your installer gives you the best advice.

## Made-to-measure protection, that can be extended...

Whether a small flat or large house, Protexial's modular design means it can be integrated into any home. You can add to your system at any time with detectors, control point, cameras, etc., up to 50 elements! Do you need remote monitoring? With the camera, you can always keep an eye on your house.

#### Stylish protection...

100% wireless Protexial is installed without wiring, so eliminates the need for extensive electrical work. Attractive and compact, the various components of the alarm blend discreetly with your décor.