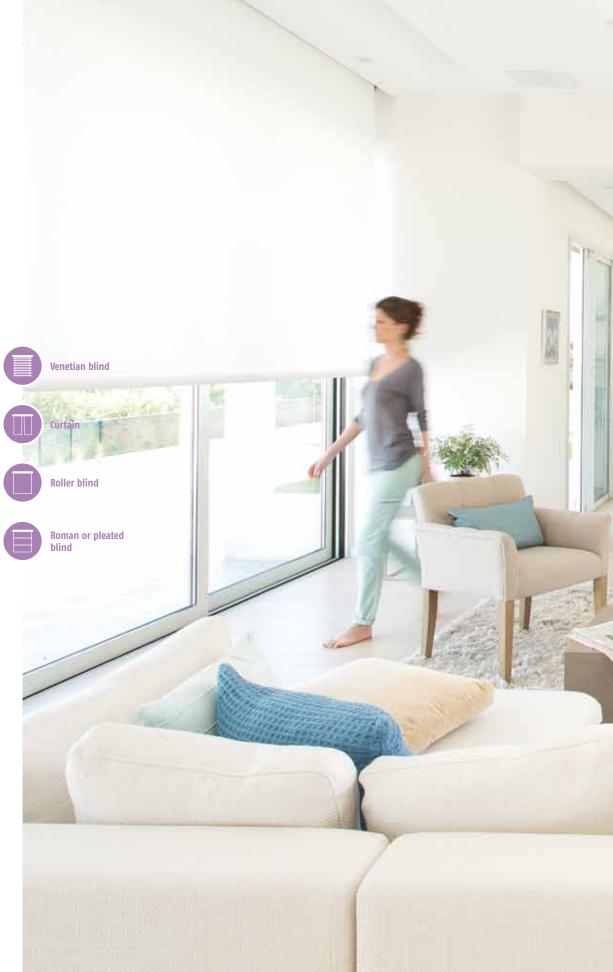

# Coming alive inside

#### A velvet curtain, Venetian blinds in exotic wood... it's amazing what can change the atmosphere in the house

They warm the ambience with a touch of fabric, or suit a minimalist style... they match all possible tastes. With Somfy's tailor-made motorization and automation solutions, all these products now come to life, giving you better control over the natural light or temperature indoors, while protecting your privacy.

## In brief

**Curtains** are very easy to adapt to wide, tall surfaces especially windows.

Simplicity and strength make roller blinds a design classic

Roman (or pleated) blinds offer infinite decorative options (wide range of fabrics for shade or transparent effects)

Venetian blinds are central to the fashion for customized daylight effects.

🕒 info p. 20-21

## Blinds & curtains...

Invent your style

I love to mix worlds: the warmth of a textile with more stylish details...

**Venetian blind** recommended for the office.

**Roman blind** perfect in a bedroom.

Blinds and curtains chosen to enhance your home's surroundings and your taste, from any style: design, traditional or chic... They contribute to your comfort and privacy, playing with the ambient light to create pleasing spaces. Your blinds and curtains, with Somfy motorization and automatic control, can be operated individually or as a group, from your armchair: no more cords to mess or strings getting tangled! Adjusting light levels, setting temperature... you have one-click control.