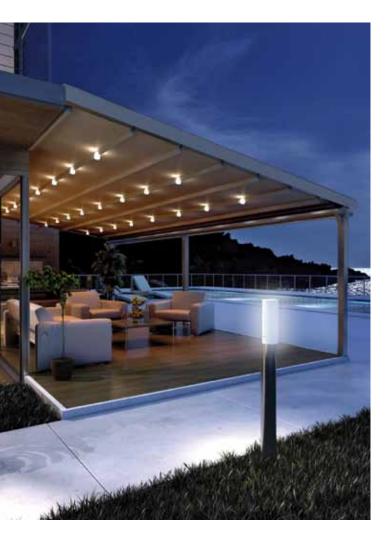

#### Patio awning, pergola, veranda

Expand your living space, nourish the art of living outdoors, open yourself up to the outside. Terrace with plants, flowers on the patio, garden... never have we been so inspired by these little touches of nature.

The way we arrange them suit every lifestyle: relaxing alone between light and shade, impromptu evening party, break from sport or a spiritual moment in the open air... everyone has their own way of enjoying the space, their favourite way of having some fresh air!

With Somfy motors and controls, terraces, verandas and pergolas come to life, so you can benefit from all their advantages, for longer, regardless of the weather.

What is your image of the new space opening up for you? Here are some ideas...