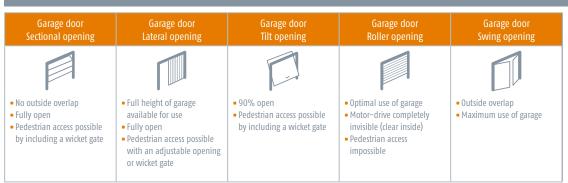

#### BEFORE ADDING THE MOTORIZATION ... WHAT IS THE BEST PRODUCT TO CHOOSE?

The opening system depends on the layout of your garage entrance or gate: clearance available inside and possible overlap outside.

## In brief

For your garage door choose an opening system to suit the entry layout, with clear space inside and overlap outside, and whether or not a wicket gate is needed.

🛟 info p. 32-33

For your gate, check access to your home (on a slope, narrow,...).