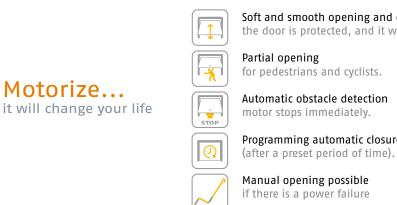

#### Soft and smooth opening and closing

the door is protected, and it will last longer.

Programming automatic closure possible

for pedestrians and cyclists to pass through. Manual opening possible

#### Manual opening possible

if there is a power failure

> Thanks to TaHoma<sup>®</sup>, it is reassuring to be able to open or close the gate remotely, and check everything is under control in the house. Do you expect a delivery while you are out? Open up from your tablet, and close again after entry,