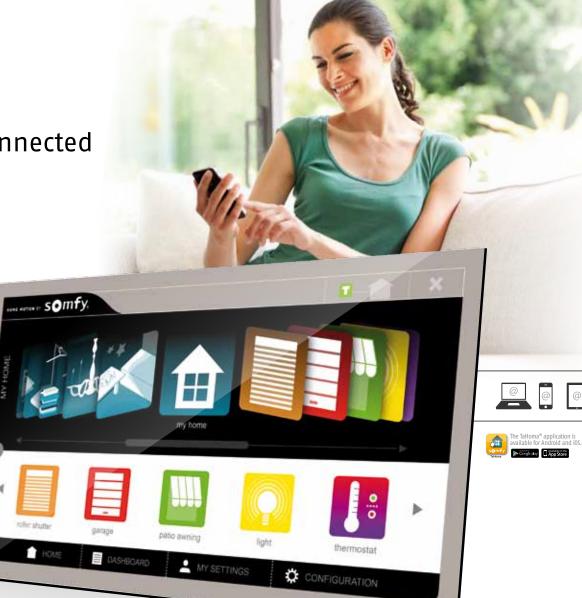

## **TaHoma**<sup>®</sup>

You and your home: always connected

#### TaHoma<sup>®</sup>, we love you!

With the new TaHoma<sup>®</sup> application, Somfy places real, condensed, technological control into your hands. Tahoma simplifes the control, programming and monitoring of all of your home devices. It's so intuitive to use, why wait?

Accessible over the internet, via a computer, smartphone or tablet, with the TaHoma<sup>®</sup> interface, you have touch control of windows, shutters, blinds, lights, gate, heating, alarm, cameras, sensors, etc.

#### TAHOMA BOX, **TECHNOLOGY TO LIVE WITH**

#### Simple

SOmfy.

The TaHoma® Box radically simplifies control in the house

- Easily control your home whether you're home or away with the TaHoma<sup>®</sup> interface.
- You customize your home automation, at any time, so you stay in control.

#### JUST 4 MENUS FOR EVERYTHING

open or closed, on or off.

My home

"weekend" day).

- My sensors
- an incident.

|    | You can a                                       |
|----|-------------------------------------------------|
| we | ll-being?                                       |
| 1  | Control point<br>running favourite<br>scenarios |
|    | Lighting<br>Solutions                           |
|    | Ask vour S                                      |

6

· Control all compatible devices. Individually or in groups. • Provide a realtime display of the status of equipment:

• With the camera, you can monitor your home remotely.

#### My scenarios

• Create scenarios to manage several home devices simultaneously (for instance, the "going out" scenario, which closes all roller shutters and roof windows, and switches off all the lights). • Activate your scenarios manually.

• Create a day, with scenarios which start to run at the selected time (up to 20 days possible). • Program a week with different days (e.g.: "work" day and

• Combine scenarios with sensors: sunlight, temperature, opening, smoke or presence. · Program sending an SMS or e-mail, if the sensors detect