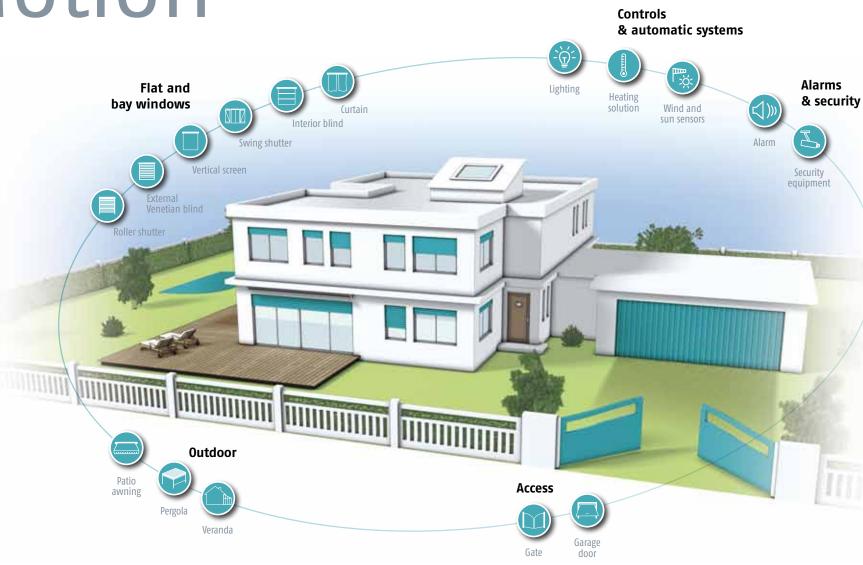

## Move!

Motorization solutions automatic systems, alarms & home automation

Live well, live better, protect the environment, look after your home and the people who live there.... Life changes, you want more. Somfy moves with you, day after day, animating the whole house. For all your windows, inside or out, your outdoor extensions, gate or garage door... explore the complete range of the latest motorized solutions, automatic systems and alarms, designed to make your daily life easier, safer and more pleasant.

### Comfort, security, energy savings, ...

your house wakes up, communicates and responds accordingly to your needs and wishes. Innovation, technology and loads of creativity...

## Home Motion

makes the house move!

Because your expectations in terms of quality of life, security, design or energy savings change... Because regulations change for a healthy house with respect for the environment... Somfy has created Home Motion. The dream becomes reality: motors, controls, automatic systems and alarms interact to get the whole house moving, bringing you comfort and security, working intelligently with your environment.