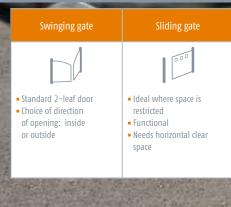

#### BEFORE ADDING THE MOTORIZATION ... WHAT IS THE BEST PRODUCT TO CHOOSE?

The opening system depends on the layout of your garage entrance or gate: clearance available inside and possible overlap outside.

## In brief

For your garage door choose an opening system to suit the entry layout, with clear space inside and overlap outside, and whether or not a wicket gate is needed.

🛟 info p. 32-33

For your gate, check access to your home (on a slope, narrow,...).