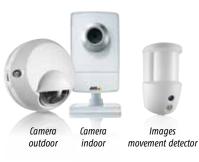

## Useful info

**Prevention rather than cure...** Central control unit, detectors, cameras, alarms, etc., to suit every need, made-to-measure solution to protect your whole house. Your installer gives you the best advice.

## Made-to-measure protection, that can be extended...

Whether a small flat or large house, Protexial's modular design means it can be integrated into any home. You can add to your system at any time with detectors, control point, cameras, etc., up to 50 elements! Do you need remote monitoring? With the camera, you can always keep an eye on your house.

Verification

Indoor and outdoor movement detectors

detector