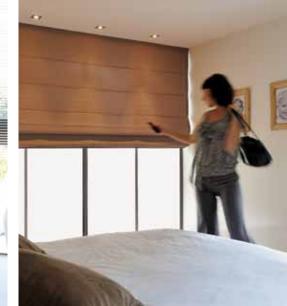

## Blinds & curtains...

Invent your style

I love to mix worlds: the warmth of a textile with more stylish details...

**Venetian blind** recommended for the office.

**Roman blind** perfect in a bedroom.

Blinds and curtains chosen to enhance your home's surroundings and your taste, from any style: design, traditional or chic... They contribute to your comfort and privacy, playing with the ambient light to create pleasing spaces. Your blinds and curtains, with Somfy motorization and automatic control, can be operated individually or as a group, from your armchair: no more cords to mess or strings getting tangled! Adjusting light levels, setting temperature... you have one-click control.

#### Centralization

> Telis Variation remote control with central thumbwheel to operate all your blinds and curtains, and adjust Venetian blinds, so you don't need to get up.