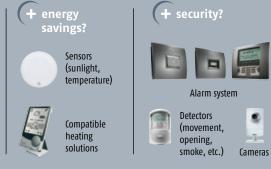

#### To improve your energy savings

- The temperature of your living spaces is controlled automatically, as your blinds, roller shutters and other window coverings open and close, with a timer or sensor-controlled programming...
- You can change the heating thermostat on your smartphone, if you forgot to turn it down before you went out...
- Home Motion also improves your home insulation, for greater energy savings, a greener house!

Somfy has specialized in alarm systems for over 10 years, and has now developed Protexial, an active, high-tech protection solution, the only one on the market. An intelligent system communicating with all the devices in the house. And as always with Somfy, a solution that is easy to live with (wireless, upgradable, stylish, suitable for all projects, construction or added equipment) so security meets simplicity.

## Useful info

**Prevention rather than cure...** Central control unit, detectors, cameras, alarms, etc., to suit every need, made-to-measure solution to protect your whole house. Your installer gives you the best advice.

## Made-to-measure protection, that can be extended...

Whether a small flat or large house, Protexial's modular design means it can be integrated into any home. You can add to your system at any time with detectors, control point, cameras, etc., up to 50 elements! Do you need remote monitoring? With the camera, you can always keep an eye on your house.