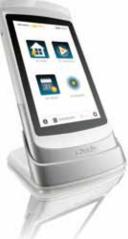

## **TaHoma**<sup>®</sup>

You and your home: always connected

#### TaHoma<sup>®</sup>, we love you!

With the new TaHoma<sup>®</sup> application, Somfy places real, condensed, technological control into your hands. Tahoma simplifes the control, programming and monitoring of all of your home devices. It's so intuitive to use, why wait?

Accessible over the internet, via a computer, smartphone or tablet, with the TaHoma<sup>®</sup> interface, you have touch control of windows, shutters, blinds, lights, gate, heating, alarm, cameras, sensors, etc.

#### JUST 4 MENUS FOR EVERYTHING

open or closed, on or off.

My home

"weekend" day).

- My sensors
- an incident.

|    | You can a                                       |
|----|-------------------------------------------------|
| we | ll-being?                                       |
| 1  | Control point<br>running favourite<br>scenarios |
|    | Lighting<br>Solutions                           |
|    | Ask vour S                                      |